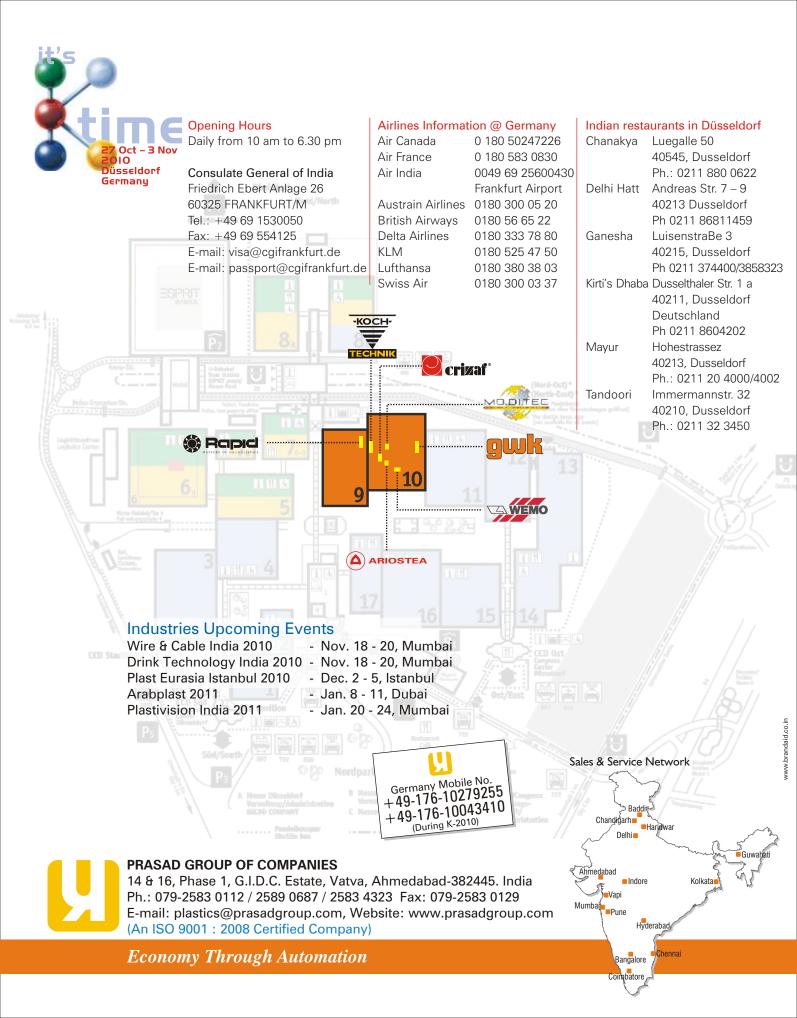

## invitation

Prasad Group invites you to witness it's technological edge...

Hall No. 10, Stand A-21

Hall No. 10, Stand J-39

Hall No. 10, Stand D-39

Hall No. 9, Stand E-19

Dear Friends,

With the fond memories and a successful participation of K 2007, we, at Prasad Group, are now looking forward to K 2010.