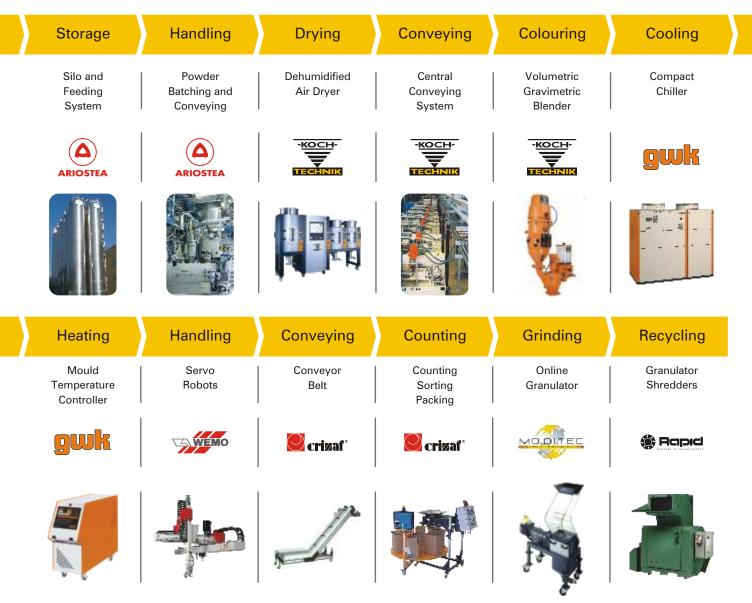

### **Total Solution - Raw Material to Finish Product**

#### **Competence in Modern Automation**

# Prasad Group solutions <sup>live</sup> at K 2010.

| No. | Machinery Manufacturers     | Equipments Details                       | Hall & Stall No.    |
|-----|-----------------------------|------------------------------------------|---------------------|
| 1   | Arburg                      | Chiller Weco 35 AZ, Weco 170 AZ          | Hall 13/A 13 – 1+2  |
|     |                             | Central Conveying System                 |                     |
|     |                             | Gravimetric Blending, Volumetric Feeder  |                     |
| 2   | BOY                         | Temperature Controller teco cw 25        | Hall 13/A 43        |
| 3   |                             | Dosing System                            | Hall 9/C 05         |
|     |                             | Hopper Loader                            |                     |
| 4   | Extrusion Technik           | Chiller Weco 7L                          | Hall 12/C 22        |
|     |                             | De-Humidified Air Dryer                  |                     |
| 5   | FERROMATIK                  | 3-Axis Servo Robot System                | Hall 15/C 06        |
| 6   | IDE                         | De-Humidified Air Dryer                  | Hall 16/F 43        |
|     |                             | Hopper Loader                            |                     |
| 7   |                             | Chiller weco 24AB                        | Hall 14/C 16        |
|     |                             | Hot Air Dryer, Dosing System             |                     |
| 8   |                             | Dosing System                            | Hall 14/A 16 + A 18 |
|     |                             | Hopper Loader                            |                     |
| 9   |                             | Chiller Model weco 09W                   | Hall 10/F 04        |
| 10  | Krauss Maffei               | Temperature Controller teco cs 160       | Hall 15/C 24 & C 27 |
|     |                             | Temperature Controller teco cw 25        |                     |
| 11  | ) KRONES                    | Temperature Controller teco 900          | Hall 13/A 73        |
| 12  | LOHIA STARLINGER LIMITED    | Chiller weco 59 AZ                       | Hall 12/C 51        |
| 13  | plasmatreat                 | Temp. Controller integrat 4D             | Hall 11/G 04        |
| 14  | RAĴOO                       | Chiller Model weco 71AZ                  | Hall 15/D 58        |
| 15  | STORK*                      | Gravimetric Blending                     | Hall 13/D 72        |
|     |                             | Volumetric Feeder                        |                     |
|     |                             | Glassko Loader                           |                     |
| 16  | <b>⇔ Sumitomo</b><br>™DEMAG | Chiller Model CAP cool 45 A              | Hall 15/D 22        |
|     |                             | Temperature Controller teco cs 160       |                     |
|     |                             | Central Conveying System                 |                     |
|     |                             | Gravimetric Blending, Volumetric Feeder  |                     |
|     |                             | De-Humidified Air Dryer                  |                     |
| 17  | leubert                     | Temperature Controller teco vario wh 120 | Hall 13/B 37        |
|     |                             | Temperature Controller teco cw 60        |                     |
| 18  | XI, Plastics                | Chilling Plant weco 7L                   | Hall 03/B 53        |